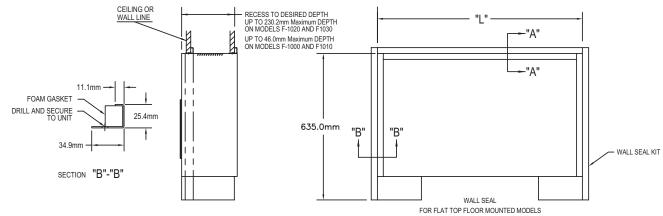

□ Option 114

WALL SEAL PIECES ARE ATTACHED TO UNIT SECTION "A"-"A" AFTER UNIT RECESS DEPTH IS DETERMINED.

**PROJECT:** 

LOCATION: **ARCHITECT:** 

**ENGINEER: CONTRACTOR:** 

PO NUMBER: DATE:

□ Option 126A

CAT00209B