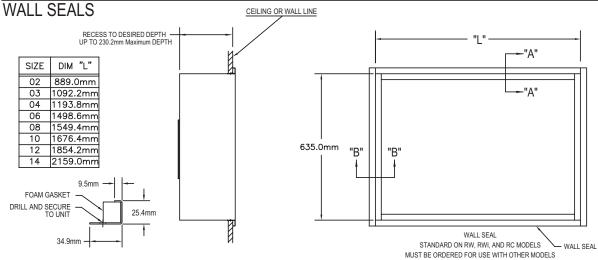

□ Option 114

WALL SEAL PIECES ARE ATTACHED TO UNIT SECTION "A"-"A" AFTER UNIT RECESS DEPTH IS DETERMINED.

**PROJECT:** 

LOCATION: **ARCHITECT:** 

**ENGINEER: CONTRACTOR:** 

PO NUMBER: DATE:

□ Option 126A

CAT00209B

## FRESH AIR INLET

| SIZE | DIM "A" | DIM "L"  |
|------|---------|----------|
| 02   | 155.6mm | 889.0mm  |
| 03   | 155.6mm | 1092.2mm |
| 04   | 155.6mm | 1193.8mm |
| 06   | 269.9mm | 1498.6mm |
| 08   | 269.9mm | 1549.4mm |
| 10   | 269.9mm | 1676.4mm |
| 12   |         | 1854.2mm |
| 14   | 422.3mm | 2159.0mm |