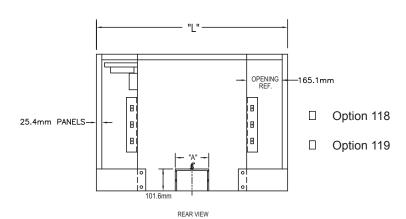

FRESH AIR INLET OPENING IN INTERNAL CABINET KNOCKED OUT WHEN REQUIRED

Option 118 and 119