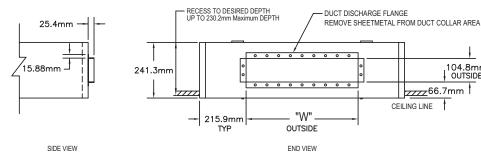

## **CABINET UNIT HEATER SUBMITTAL DATA**

CBS-A-15M

104.8mm OUTSIDE

66.7mm t

CEILING LINE

**Accessories - Metric** 

## **DUCT COLLAR** INLET AND DISCHARGE

| SIZE | DIM "W"  |
|------|----------|
| 02   | 460.4mm  |
| 03   | 663.6mm  |
| 04   | 765.2mm  |
| 06   | 1070.0mm |
| 08   | 1120.8mm |
| 10   | 1247.8mm |
| 12   | 1425.6mm |
| 14   | 1730.4mm |